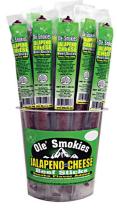

Ole Smokies

Buffalo Bills Ole' Smokies are a premium "twistend" beef stick (available in ham and turkey, too!) with an old-fashioned flavor and quality. Each individually wrapped 9" stick weighs 1.25oz and each container has 24 sticks. Customers of all ages love 'em! Buffalo Bills Ole' Smokies are available in 10 distinctive flavors.

### A - MEAT STICKS

| ITEM#   | ITEM NAME             | # ORDERED (Units of 24) | <b>UNIT COST</b>       | TOTAL COST |                                                  |
|---------|-----------------------|-------------------------|------------------------|------------|--------------------------------------------------|
| 200     | Beef & Cheese         |                         | \$1.60 each            |            | SUGGESTED<br>SELLING COST<br>FOR<br>MEAT STICKS: |
| 201     | Chipotle Habañero     |                         | \$1.60 each            |            |                                                  |
| 202     | Honey Stung           |                         | \$1.60 each            |            |                                                  |
| 203     | Jalapeño & Cheese     |                         | \$1.60 each            |            |                                                  |
| 204     | Mild                  |                         | \$1.60 each            |            |                                                  |
| 205     | Teriyaki              |                         | \$1.60 each            |            |                                                  |
| 206     | Turkey                |                         | \$1.60 each            |            |                                                  |
| 207     | Spicy                 |                         | \$1.60 each            |            | \$2.00 each                                      |
| 212     | Honey Ham             |                         | \$1.60 each            |            |                                                  |
| 213     | Pepperoni             |                         | \$1.60 each            |            |                                                  |
| (A) Tot | al Meat Stick Units → |                         | Total Due $ ightarrow$ |            |                                                  |