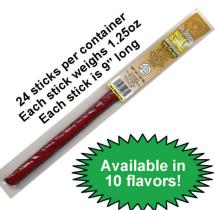

Ole Smokies

Buffalo Bills Ole' Smokies are a premium "twistend" beef stick (available in ham and turkey, too!) with an old-fashioned flavor and quality. Each individually wrapped 9" stick weighs 1.25oz and each container has 24 sticks. Customers of all ages love 'em! Buffalo Bills Ole' Smokies are available in 10 distinctive flavors.