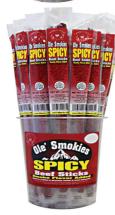

Ole Smokies

Buffalo Bills Ole' Smokies are a premium "twistend" beef stick (available in ham and turkey, too!) with an old-fashioned flavor and quality. Each individually wrapped 9" stick weighs 1.25oz and each container has 24 sticks. Customers of all ages love 'em! Buffalo Bills Ole' Smokies are available in 10 distinctive flavors.

### A - MEAT STICKS

| ITEM#   | ITEM NAME             | # ORDERED (Units of 24) | <b>UNIT COST</b>       | TOTAL COST |                                                  |
|---------|-----------------------|-------------------------|------------------------|------------|--------------------------------------------------|
| 200     | Beef & Cheese         |                         | \$1.60 each            |            | SUGGESTED<br>SELLING COST<br>FOR<br>MEAT STICKS: |
| 201     | Chipotle Habañero     |                         | \$1.60 each            |            |                                                  |
| 202     | Honey Stung           |                         | \$1.60 each            |            |                                                  |
| 203     | Jalapeño & Cheese     |                         | \$1.60 each            |            |                                                  |
| 204     | Mild                  |                         | \$1.60 each            |            |                                                  |
| 205     | Teriyaki              |                         | \$1.60 each            |            |                                                  |
| 206     | Turkey                |                         | \$1.60 each            |            |                                                  |
| 207     | Spicy                 |                         | \$1.60 each            |            | \$2.00 each                                      |
| 212     | Honey Ham             |                         | \$1.60 each            |            |                                                  |
| 213     | Pepperoni             |                         | \$1.60 each            |            |                                                  |
| (A) Tot | al Meat Stick Units → |                         | Total Due $ ightarrow$ |            |                                                  |