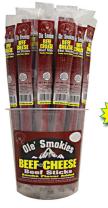

Ole Smokies

Buffalo Bills Ole' Smokies are a premium "twistend" beef stick (available in ham and turkey, too!) with an old-fashioned flavor and quality. Each individually wrapped 9" stick weighs 1.25oz and each container has 24 sticks. Customers of all ages love 'em! Buffalo Bills Ole' Smokies are available in 10 distinctive flavors.

### A - MEAT STICKS

| ITEM#   | ITEM NAME             | # ORDERED (Units of 24) | <b>UNIT COST</b>       | TOTAL COST |                                                  |
|---------|-----------------------|-------------------------|------------------------|------------|--------------------------------------------------|
| 200     | Beef & Cheese         |                         | \$1.60 each            |            | SUGGESTED<br>SELLING COST<br>FOR<br>MEAT STICKS: |
| 201     | Chipotle Habañero     |                         | \$1.60 each            |            |                                                  |
| 202     | Honey Stung           |                         | \$1.60 each            |            |                                                  |
| 203     | Jalapeño & Cheese     |                         | \$1.60 each            |            |                                                  |
| 204     | Mild                  |                         | \$1.60 each            |            |                                                  |
| 205     | Teriyaki              |                         | \$1.60 each            |            |                                                  |
| 206     | Turkey                |                         | \$1.60 each            |            |                                                  |
| 207     | Spicy                 |                         | \$1.60 each            |            | \$2.00 each                                      |
| 212     | Honey Ham             |                         | \$1.60 each            |            |                                                  |
| 213     | Pepperoni             |                         | \$1.60 each            |            |                                                  |
| (A) Tot | al Meat Stick Units → |                         | Total Due $ ightarrow$ |            |                                                  |