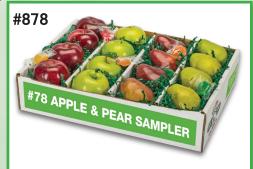

APPLE SAMPLER Single Layer - Gift Box. Red Delicious Apples, Granny Smith Apples, and two varieties of either Gala, Empire or Fuji Apples. Four pieces of each variety.

APPLE & PEAR SAMPLER Single Layer – Gift Box. Red Delicious Apples, Anjou Pears, Granny Smith Apples & Red Anjou Pears. Four pieces of each variety.