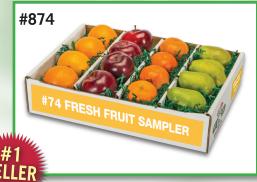

**TRIO MIX BOX** Navel Oranges, Apples & Pears (8 Apples, 8 Pears, 8 Navel Oranges).

FRESH FRUIT SAMPLER Single Layer – Gift Box. Red Delicious Apples, Navel Oranges, Anjou Pears & Clementines. Four pieces of each variety. Clementine count may vary according to fruit size.