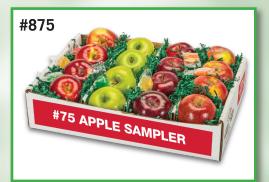

APPLE SAMPLER Single Layer - Gift Box. Red Delicious Apples, Granny Smith Apples, and two varieties of either Gala, Empire or Fuji Apples. Four pieces of each variety.

APPLE & PEAR SAMPLER Single Layer – Gift Box. Red Delicious Apples, Anjou Pears, Granny Smith Apples & Red Anjou Pears. Four pieces of each variety.