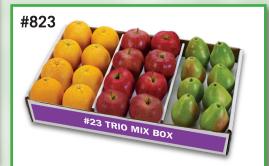

**TRIO MIX BOX** Navel Oranges, Apples & Pears (8 Apples, 8 Pears, 8 Navel Oranges).

FRESH FRUIT SAMPLER Single Layer – Gift Box. Red Delicious Apples, Navel Oranges, Anjou Pears & Clementines. Four pieces of each variety. Clementine count may vary according to fruit size.