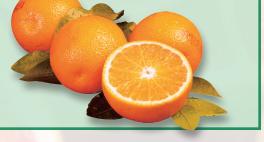

Per 4/5 BU

64-125 Per Box (38-40 lbs.)

Per 2/5 BU 32-65 Per Box (18-20 lbs.)

Item #3

Item #4

JUICE ORANGES

Thin skinned for easy squeezing or hand eating.

Count may vary according to fruit size. All fruit sold by Weight.