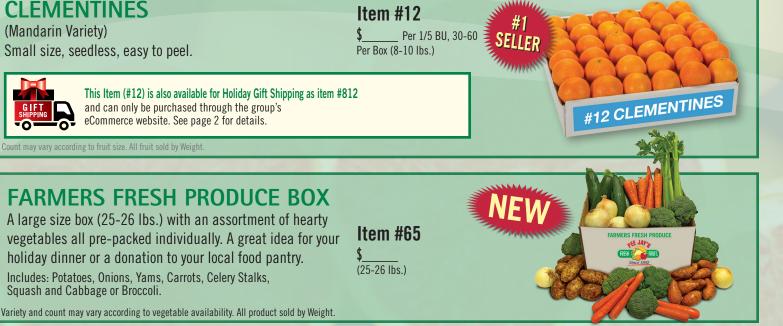

# **CLEMENTINES**

(Mandarin Variety) Small size, seedless, easy to peel.

This Item (#12) is also available for Holiday Gift Shipping as item #812 and can only be purchased through the group's eCommerce website. See page 2 for details.

ay vary according to fruit size. All fruit sold by Weight.

# FARMERS FRESH PRODUCE BOX

A large size box (25-26 lbs.) with an assortment of hearty vegetables all pre-packed individually. A great idea for your holiday dinner or a donation to your local food pantry. Includes: Potatoes, Onions, Yams, Carrots, Celery Stalks, Squash and Cabbage or Broccoli.

Item #7 **\$** Per 4/5 BU 27-48 Per Box (38-40 lbs.)

Item #8 Per 2/5 BU 14-24 Per Box (18-20 lbs.)

Item #11 Per 1/5 BU 10-12 Per Box (8-10 lbs.)

We reserve the right to make substitutions due to unforeseen circumstances. Count may vary according to fruit size. All weight is an approximation.