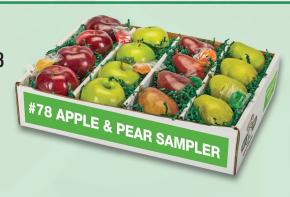

# APPLE & PEAR SAMPLER

Single Layer – Gift Box Red Delicious Apples, Anjou Pears, Granny Smith Apples & Red Anjou Pears. Four pieces of each variety (16 Pieces).

ltem #78

#74 FRESH FRUIT SAMPLER

#75 APPLE SAMPLER

This Item (#78) is also available for Holiday Gift Shipping as item #878 and can only be purchased through the group's eCommerce website.

The following items are also available for direct shipment through our Holiday Gift Shipping program.