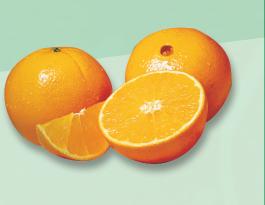

## **NAVEL ORANGES**

Popular eating orange. Some seeds, flavorful, peels and sections easily.

This Item (#10) is also available for Holiday Gift Shipping as item #810 and can only be purchased through the group's eCommerce website. See page 2 for details.

Count may vary according to fruit size. All fruit sold by Weight

Item #1

\$\_\_\_\_\_ Per 4/5 BU 48-88 Per box (38-40 lbs.)

Item #2 \$\_\_\_\_\_ Per 2/5 BU 24-44 Per Box (18-20 lbs.)

Item #10 Per 1/5 BU 12-20 Per Box (8-10 lbs.)