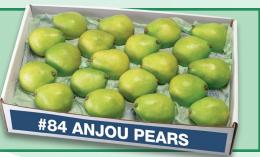

## ANJOU PEARS

Oregon/Washington variety: Abundant juice & sweet flavor. High in Potassium. Great for snacks! If pears are firm and unripe, place them in a bowl for several days at room temperature.

Count may vary according to fruit size. All fruit sold by Weight.

# Item #13

\$\_\_\_\_\_ Per 4/5 BU 80-120 Per Box (38-44 lbs.)

Item #84 (Shown in Picture)

Per 1/4 BU 20 Per Box (Single Layer)

We reserve the right to make substitutions due to unforeseen circumstances. Count may vary according to fruit size. All weight is an approximation.