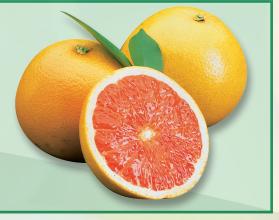

# **RED GRAPEFRUIT**

Yellow peel with areas of pink to red blush. Segments have pink to reddish tinge. Few seeds.

This Item (#11) is also available for Holiday Gift Shipping as item #811 and can only be purchased through the group's eCommerce website. See page 2 for details.

Count may vary according to fruit size. All fruit sold by Weight.