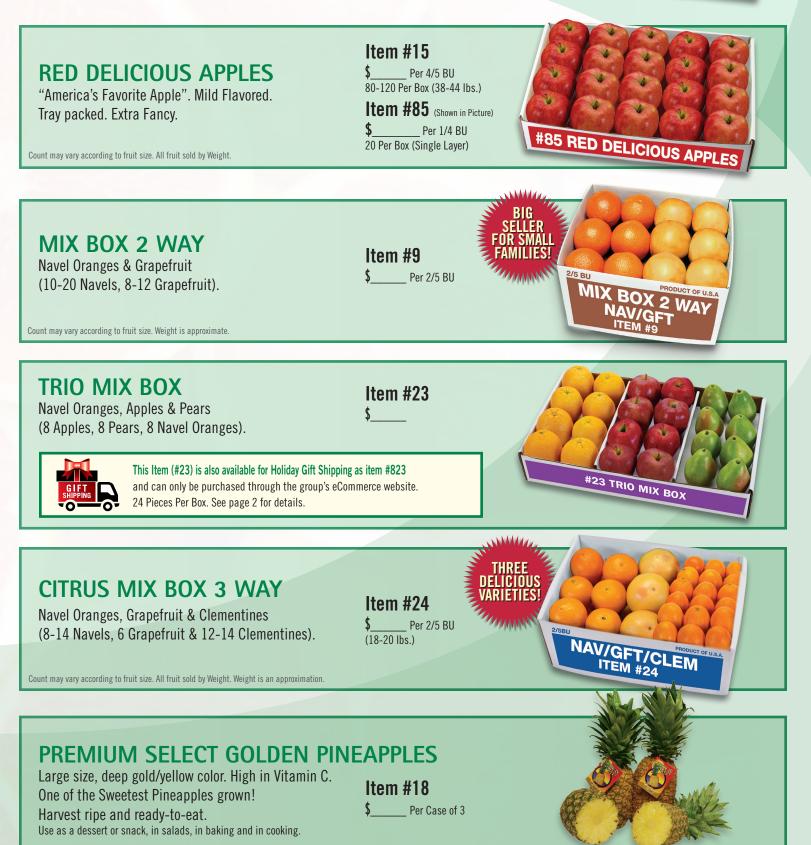

## **NAVEL ORANGES**

Popular eating orange. Some seeds, flavorful, peels and sections easily.

This Item (#10) is also available for Holiday Gift Shipping as item #810 and can only be purchased through the group's eCommerce website. See page 2 for details.

Count may vary according to fruit size. All fruit sold by Weight

Item #1

\$\_\_\_\_\_ Per 4/5 BU 48-88 Per box (38-40 lbs.)

Item #2 \$\_\_\_\_\_ Per 2/5 BU 24-44 Per Box (18-20 lbs.)

Item #10 Per 1/5 BU 12-20 Per Box (8-10 lbs.)

Per 4/5 BU

64-125 Per Box (38-40 lbs.)

Per 2/5 BU 32-65 Per Box (18-20 lbs.)

Item #3

Item #4

JUICE ORANGES

Thin skinned for easy squeezing or hand eating.

Count may vary according to fruit size. All fruit sold by Weight.

# **RED GRAPEFRUIT**

Yellow peel with areas of pink to red blush. Segments have pink to reddish tinge. Few seeds.

This Item (#11) is also available for Holiday Gift Shipping as item #811 and can only be purchased through the group's eCommerce website. See page 2 for details.

Count may vary according to fruit size. All fruit sold by Weight.

# **CLEMENTINES**

(Mandarin Variety) Small size, seedless, easy to peel.

This Item (#12) is also available for Holiday Gift Shipping as item #812 and can only be purchased through the group's eCommerce website. See page 2 for details.

ay vary according to fruit size. All fruit sold by Weight.

Item #7 **\$** Per 4/5 BU 27-48 Per Box (38-40 lbs.)

Item #8 Per 2/5 BU 14-24 Per Box (18-20 lbs.)

Item #11 Per 1/5 BU 10-12 Per Box (8-10 lbs.)

We reserve the right to make substitutions due to unforeseen circumstances. Count may vary according to fruit size. All weight is an approximation.