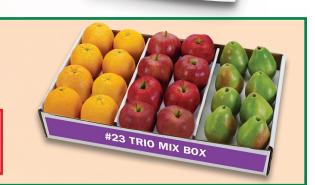

#### TRIO MIX BOX

Navel Oranges, Apples & Pears (8 Apples, 8 Pears, 8 Navel Oranges).

Item #23

Item #24

(18-20 lbs.)

\_\_\_\_\_ Per 2/5 BU

\$ \_\_\_\_ Per 2/5 BU

Item #9