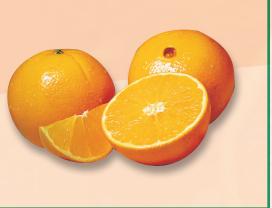

#### **NAVEL ORANGES**

Popular eating orange. Some seeds, flavorful, peels and sections easily.

This Item (#10) is also available for Holiday Gift Shipping as item #810 and can only be purchased through the group's ecommerce website. See page 2 for details.

Count may vary according to fruit size. All fruit sold by Weight.

JUICE ORANGES

Thin skinned for easy squeezing or hand eating.

Count may vary according to fruit size. All fruit sold by Weight.