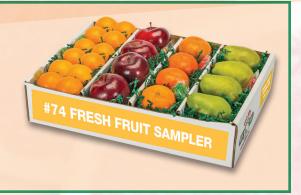

## **IDEAL SIZE FOR THE INDIVIDUAL OR SMALL FAMILY!**

Great Gift for Your Customers, Clients or Business Associates.

Item #74

#### FRESH FRUIT SAMPLER – #1 SELLER

#### Single Layer – Gift Box

Red Delicious Apples, Navel Oranges, Anjou Pears & Clementines. Four pieces of apples, navels, pears, 10-12 clementines.

This Item (#74) is also available for Holiday Gift Shipping as item #874 and can only be purchased through the group's eCommerce website. 22-24 Pieces Per Box. See page 2 for details.