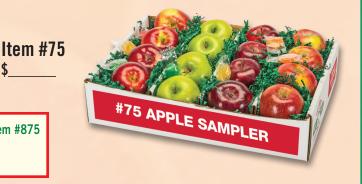

#### **APPLE SAMPLER**

Single Layer – Gift Box Red Delicious, Granny Smith, Gala\*, Empire\* or Fuji\* Apples. Four pieces of each variety (16 Pieces). \*Will contain 2 of these 3 varieties

This Item (#75) is also available for Holiday Gift Shipping as item #875 and can only be purchased through the group's eCommerce website. 16 Pieces Per Box. See page 2 for details.