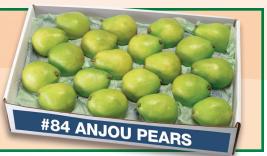

#### **ANJOU PEARS**

Oregon/Washington variety: Abundant juice & sweet flavor. High in Potassium. Great for snacks! If pears are firm and unripe, place them in a bowl for several days at room temperature.

Count may vary according to fruit size. All fruit sold by Weight.

#### Item #13

\$\_\_\_\_ Per 4/5 BU 80-120 Per Box (38-44 lbs.)

Item #84 (Shown in Picture)

\$\_\_\_\_\_ Per 1/4 BU 20 Per Box (Single Layer)

This Item (#23) is also available for Holiday Gift Shipping as item #823