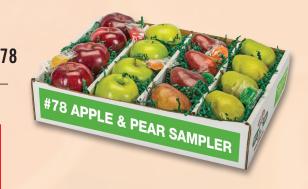

#### APPLE & PEAR SAMPLER

Single Layer – Gift Box Red Delicious Apples, Anjou Pears, Granny Smith Apples & Red Anjou Pears. Four pieces of each variety (16 Pieces).

Item #78

\$\_\_\_\_\_

This Item (#78) is also available for Holiday Gift Shipping as item #878 and can only be purchased through the group's eCommerce website. 16 Pieces Per Box. See page 2 for details.