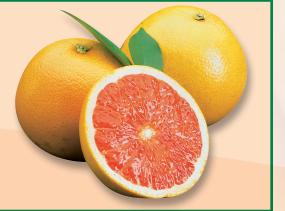

#### **RED GRAPEFRUIT**

Yellow peel with areas of pink to red blush. Segments have pink to reddish tinge. Few seeds.

This Item (#11) is also available for Holiday Gift Shipping as item #811 and can only be purchased through the group's eCommerce website. See page 2 for details.