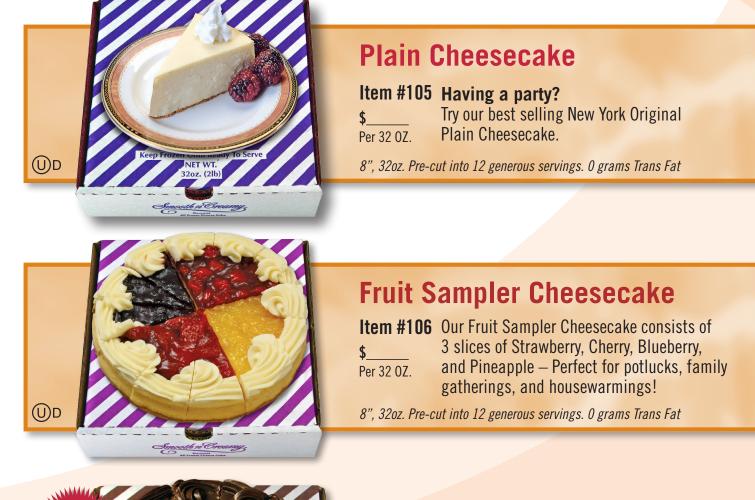

# NEW YORK STYLE Smooth and Creamy Cheesecakes

## A GREAT ADDITION TO YOUR FRUIT SALE!

These all cream cheesecakes will be delivered frozen. Recommended distribution time is 16-18 hours from delivery. Cakes can be thawed out and refrozen *(Up to six months).* 

### **Chocolate Symphony Cheesecake**

| Item #107       | Our sinfully outrageous chocolate cheesecake    |
|-----------------|-------------------------------------------------|
| \$              | sampler consists of 3 slices each of the        |
| Per 32 0Z.      | following: Chocolate Marble Swirl, Chocolate    |
|                 | Chip, Chocolate Truffle and German Chocolate.   |
|                 | A chocolate lover's dream!                      |
| 8", 32oz. Pre-c | ut into 12 generous servings. O grams Trans Fat |